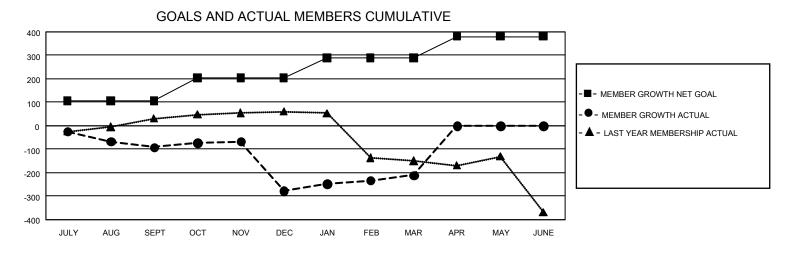

## GAT MONTHLY MEMBERSHIP PROGRESS REPORT

GMT Constitutional Area 4, Group C

REPORT DOES NOT INCLUDE CLUBS IN UNDISTRICTED AREAS.

| Clubs                 |               |           |               | Members               |                          |                         |                                                    |
|-----------------------|---------------|-----------|---------------|-----------------------|--------------------------|-------------------------|----------------------------------------------------|
| RESULTS FOR 2021-2022 |               |           |               | RESULTS FOR 2021-2022 |                          |                         |                                                    |
| QUARTER               | NEW CLUB GOAL | NEW CLUBS | DROPPED CLUBS | QUARTER               | EMBER GROWTH NET<br>GOAL | MEMBER GROWTH<br>ACTUAL | DROPPED MEMBERS<br>ACTUAL (including<br>transfers) |
| JULY/AUG/SEPT         | - 6           | 1         | 7             | JULY/AUG/SEPT         | - 106                    | 101                     | 186                                                |
| OCT/NOV/DEC           | 9             | 2         | 14            | OCT/NOV/DEC           | 98                       | 149                     | 325                                                |
| JAN/FEB/MAR           | 18            | 1         | 1             | JAN/FEB/MAR           | 86                       | 228                     | 120                                                |
| APR/MAY/JUNE          | 15            | 0         | 0             | APR/MAY/JUNE          | 90                       | 0                       | 0                                                  |