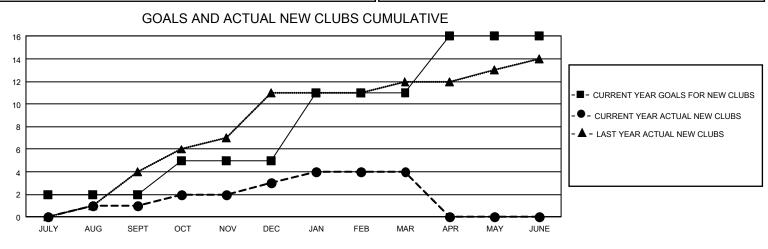

## GAT MONTHLY MEMBERSHIP PROGRESS REPORT

GMT Constitutional Area 4, Group C

REPORT DOES NOT INCLUDE CLUBS IN UNDISTRICTED AREAS.

| Clubs                 |               |           |               | Members               |                          |                         |                                                    |
|-----------------------|---------------|-----------|---------------|-----------------------|--------------------------|-------------------------|----------------------------------------------------|
| RESULTS FOR 2021-2022 |               |           |               | RESULTS FOR 2021-2022 |                          |                         |                                                    |
| QUARTER               | NEW CLUB GOAL | NEW CLUBS | DROPPED CLUBS | QUARTER               | EMBER GROWTH NET<br>GOAL | MEMBER GROWTH<br>ACTUAL | DROPPED MEMBERS<br>ACTUAL (including<br>transfers) |
| JULY/AUG/SEPT         | - 6           | 1         | 7             | JULY/AUG/SEPT         | - 106                    | 101                     | 186                                                |
| OCT/NOV/DEC           | 9             | 2         | 14            | OCT/NOV/DEC           | 98                       | 149                     | 325                                                |
| JAN/FEB/MAR           | 18            | 1         | 1             | JAN/FEB/MAR           | 86                       | 228                     | 120                                                |
| APR/MAY/JUNE          | 15            | 0         | 0             | APR/MAY/JUNE          | 90                       | 0                       | 0                                                  |